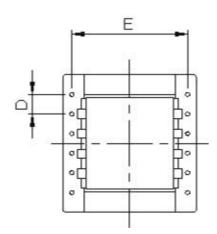

### - SPECIFICATIONS

| Size    | Fig. | A<br>(Max.) | B<br>(Max.) | C<br>(Max.) | D<br>(Nom.) | E<br>(Nom.) | F<br>(Nom.) | Pins<br>(Optional) | fsw<br>(kHz) | Power<br>(W) <sup>2</sup> |
|---------|------|-------------|-------------|-------------|-------------|-------------|-------------|--------------------|--------------|---------------------------|
| EFD15   | 1    | 16.0        | 17.2        | 9.0         | 3.75        | 13.75       | Ф0.6        | 4+4                | 100          | 10-15                     |
| EFD20-1 | 1    | 21.5        | 21.5        | 11.5        | 5.0         | 17.5        | Ф0.6        | 4+4                | 100          | 20-30                     |
| EFD20-2 | 2    | 21.5        | 21.5        | 11.5        | 3.75        | 17.5        | Ф0.6        | 5+5                | 100          | 20-30                     |
| EFD25   | 2    | 26.0        | 27.0        | 16.0        | 5.0         | 22.5        | Ф0.8        | 5+5                | 100          | 30-60                     |
| EFD30   | 3    | 31.0        | 32.2        | 17.5        | 5.0         | 27.5        | Ф0.8        | 6+6                | 100          | 50-100                    |

## - MECHANICAL

www.lacoonelec.com | info@lacoonelec.com | +86 769-2285 8266, +86 150 1386 2126, +86 137 9880 8246

2/2