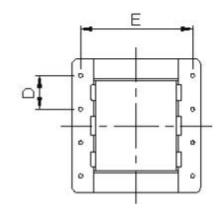

### - SPECIFICATIONS

| Size    | Fig. | A<br>(Max.) | B<br>(Max.) | C<br>(Max.) | D<br>(Nom.) | E<br>(Nom.) | F<br>(Nom.) | Pins<br>(Optional) | fsw<br>(kHz) | Power<br>(W) <sup>2</sup> |
|---------|------|-------------|-------------|-------------|-------------|-------------|-------------|--------------------|--------------|---------------------------|
| EFD15   | 1    | 16.0        | 17.2        | 9.0         | 3.75        | 13.75       | Ф0.6        | 4+4                | 100          | 10-15                     |
| EFD20-1 | 1    | 21.5        | 21.5        | 11.5        | 5.0         | 17.5        | Ф0.6        | 4+4                | 100          | 20-30                     |
| EFD20-2 | 2    | 21.5        | 21.5        | 11.5        | 3.75        | 17.5        | Ф0.6        | 5+5                | 100          | 20-30                     |
| EFD25   | 2    | 26.0        | 27.0        | 16.0        | 5.0         | 22.5        | Ф0.8        | 5+5                | 100          | 30-60                     |
| EFD30   | 3    | 31.0        | 32.2        | 17.5        | 5.0         | 27.5        | Ф0.8        | 6+6                | 100          | 50-100                    |

## - MECHANICAL

www.lacoonelec.com | info@lacoonelec.com | +86 769-2285 8266, +86 150 1386 2126, +86 137 9880 8246

2/2