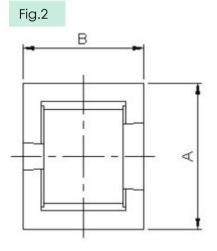

### - SPECIFICATIONS

| Size    | Fig. | A<br>(Max.) | B<br>(Max.) | C<br>(Max.) | D<br>(Nom.) | E<br>(Nom.) | F<br>(Nom.) | Pins<br>(Optional) | fsw<br>(kHz) | Power<br>(W) <sup>2</sup> |
|---------|------|-------------|-------------|-------------|-------------|-------------|-------------|--------------------|--------------|---------------------------|
| EFD15   | 1    | 16.0        | 17.2        | 9.0         | 3.75        | 13.75       | Ф0.6        | 4+4                | 100          | 10-15                     |
| EFD20-1 | 1    | 21.5        | 21.5        | 11.5        | 5.0         | 17.5        | Ф0.6        | 4+4                | 100          | 20-30                     |
| EFD20-2 | 2    | 21.5        | 21.5        | 11.5        | 3.75        | 17.5        | Ф0.6        | 5+5                | 100          | 20-30                     |
| EFD25   | 2    | 26.0        | 27.0        | 16.0        | 5.0         | 22.5        | Ф0.8        | 5+5                | 100          | 30-60                     |
| EFD30   | 3    | 31.0        | 32.2        | 17.5        | 5.0         | 27.5        | Ф0.8        | 6+6                | 100          | 50-100                    |

## - MECHANICAL

www.lacoonelec.com | info@lacoonelec.com | +86 769-2285 8266, +86 150 1386 2126, +86 137 9880 8246

2/2