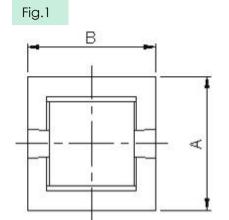

### - SPECIFICATIONS

| Size    | Fig. | A<br>(Max.) | B<br>(Max.) | C<br>(Max.) | D<br>(Nom.) | E<br>(Nom.) | F<br>(Nom.) | Pins<br>(Optional) | fsw<br>(kHz) | Power<br>(W) <sup>2</sup> |
|---------|------|-------------|-------------|-------------|-------------|-------------|-------------|--------------------|--------------|---------------------------|
| EFD15   | 1    | 16.0        | 17.2        | 9.0         | 3.75        | 13.75       | Ф0.6        | 4+4                | 100          | 10-15                     |
| EFD20-1 | 1    | 21.5        | 21.5        | 11.5        | 5.0         | 17.5        | Ф0.6        | 4+4                | 100          | 20-30                     |
| EFD20-2 | 2    | 21.5        | 21.5        | 11.5        | 3.75        | 17.5        | Ф0.6        | 5+5                | 100          | 20-30                     |
| EFD25   | 2    | 26.0        | 27.0        | 16.0        | 5.0         | 22.5        | Ф0.8        | 5+5                | 100          | 30-60                     |
| EFD30   | 3    | 31.0        | 32.2        | 17.5        | 5.0         | 27.5        | Ф0.8        | 6+6                | 100          | 50-100                    |

## - MECHANICAL

www.lacoonelec.com | info@lacoonelec.com | +86 769-2285 8266, +86 150 1386 2126, +86 137 9880 8246

2/2