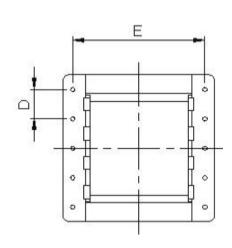

### - SPECIFICATIONS

| Size    | Fig. | A<br>(Max.) | B<br>(Max.) | C<br>(Max.) | D<br>(Nom.) | E<br>(Nom.) | F<br>(Nom.) | Pins<br>(Optional) | fsw<br>(kHz) | Power<br>(W) <sup>2</sup> |
|---------|------|-------------|-------------|-------------|-------------|-------------|-------------|--------------------|--------------|---------------------------|
| EFD15   | 1    | 16.0        | 17.2        | 9.0         | 3.75        | 13.75       | Ф0.6        | 4+4                | 100          | 10-15                     |
| EFD20-1 | 1    | 21.5        | 21.5        | 11.5        | 5.0         | 17.5        | Ф0.6        | 4+4                | 100          | 20-30                     |
| EFD20-2 | 2    | 21.5        | 21.5        | 11.5        | 3.75        | 17.5        | Ф0.6        | 5+5                | 100          | 20-30                     |
| EFD25   | 2    | 26.0        | 27.0        | 16.0        | 5.0         | 22.5        | Ф0.8        | 5+5                | 100          | 30-60                     |
| EFD30   | 3    | 31.0        | 32.2        | 17.5        | 5.0         | 27.5        | Ф0.8        | 6+6                | 100          | 50-100                    |

## - MECHANICAL

www.lacoonelec.com | info@lacoonelec.com | +86 769-2285 8266, +86 150 1386 2126, +86 137 9880 8246

2/2