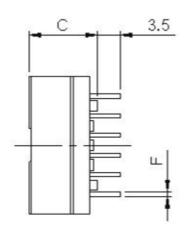

### - SPECIFICATIONS

| Size    | Fig. | A<br>(Max.) | B<br>(Max.) | C<br>(Max.) | D<br>(Nom.) | E<br>(Nom.) | F<br>(Nom.) | Pins<br>(Optional) | fsw<br>(kHz) | Power<br>(W) <sup>2</sup> |
|---------|------|-------------|-------------|-------------|-------------|-------------|-------------|--------------------|--------------|---------------------------|
| EFD15   | 1    | 16.0        | 17.2        | 9.0         | 3.75        | 13.75       | Ф0.6        | 4+4                | 100          | 10-15                     |
| EFD20-1 | 1    | 21.5        | 21.5        | 11.5        | 5.0         | 17.5        | Ф0.6        | 4+4                | 100          | 20-30                     |
| EFD20-2 | 2    | 21.5        | 21.5        | 11.5        | 3.75        | 17.5        | Ф0.6        | 5+5                | 100          | 20-30                     |
| EFD25   | 2    | 26.0        | 27.0        | 16.0        | 5.0         | 22.5        | Ф0.8        | 5+5                | 100          | 30-60                     |
| EFD30   | 3    | 31.0        | 32.2        | 17.5        | 5.0         | 27.5        | Ф0.8        | 6+6                | 100          | 50-100                    |

## - MECHANICAL

www.lacoonelec.com | info@lacoonelec.com | +86 769-2285 8266, +86 150 1386 2126, +86 137 9880 8246

2/2