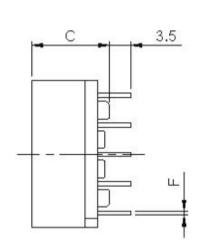

### - SPECIFICATIONS

| Size    | Fig. | A<br>(Max.) | B<br>(Max.) | C<br>(Max.) | D<br>(Nom.) | E<br>(Nom.) | F<br>(Nom.) | Pins<br>(Optional) | fsw<br>(kHz) | Power<br>(W) <sup>2</sup> |
|---------|------|-------------|-------------|-------------|-------------|-------------|-------------|--------------------|--------------|---------------------------|
| EFD15   | 1    | 16.0        | 17.2        | 9.0         | 3.75        | 13.75       | Ф0.6        | 4+4                | 100          | 10-15                     |
| EFD20-1 | 1    | 21.5        | 21.5        | 11.5        | 5.0         | 17.5        | Ф0.6        | 4+4                | 100          | 20-30                     |
| EFD20-2 | 2    | 21.5        | 21.5        | 11.5        | 3.75        | 17.5        | Ф0.6        | 5+5                | 100          | 20-30                     |
| EFD25   | 2    | 26.0        | 27.0        | 16.0        | 5.0         | 22.5        | Ф0.8        | 5+5                | 100          | 30-60                     |
| EFD30   | 3    | 31.0        | 32.2        | 17.5        | 5.0         | 27.5        | Ф0.8        | 6+6                | 100          | 50-100                    |

## - MECHANICAL

www.lacoonelec.com | info@lacoonelec.com | +86 769-2285 8266, +86 150 1386 2126, +86 137 9880 8246

2/2