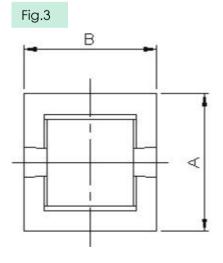

### - SPECIFICATIONS

| Size    | Fig. | A<br>(Max.) | B<br>(Max.) | C<br>(Max.) | D<br>(Nom.) | E<br>(Nom.) | F<br>(Nom.) | Pins<br>(Optional) | fsw<br>(kHz) | Power<br>(W) <sup>2</sup> |
|---------|------|-------------|-------------|-------------|-------------|-------------|-------------|--------------------|--------------|---------------------------|
| EFD15   | 1    | 16.0        | 17.2        | 9.0         | 3.75        | 13.75       | Ф0.6        | 4+4                | 100          | 10-15                     |
| EFD20-1 | 1    | 21.5        | 21.5        | 11.5        | 5.0         | 17.5        | Ф0.6        | 4+4                | 100          | 20-30                     |
| EFD20-2 | 2    | 21.5        | 21.5        | 11.5        | 3.75        | 17.5        | Ф0.6        | 5+5                | 100          | 20-30                     |
| EFD25   | 2    | 26.0        | 27.0        | 16.0        | 5.0         | 22.5        | Ф0.8        | 5+5                | 100          | 30-60                     |
| EFD30   | 3    | 31.0        | 32.2        | 17.5        | 5.0         | 27.5        | Ф0.8        | 6+6                | 100          | 50-100                    |

## - MECHANICAL

www.lacoonelec.com | info@lacoonelec.com | +86 769-2285 8266, +86 150 1386 2126, +86 137 9880 8246

2/2