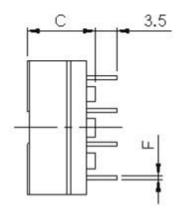

### - SPECIFICATIONS

| Size    | Fig. | A<br>(Max.) | B<br>(Max.) | C<br>(Max.) | D<br>(Nom.) | E<br>(Nom.) | F<br>(Nom.) | Pins<br>(Optional) | fsw<br>(kHz) | Power<br>(W) <sup>2</sup> |
|---------|------|-------------|-------------|-------------|-------------|-------------|-------------|--------------------|--------------|---------------------------|
| EFD15   | 1    | 16.0        | 17.2        | 9.0         | 3.75        | 13.75       | Ф0.6        | 4+4                | 100          | 10-15                     |
| EFD20-1 | 1    | 21.5        | 21.5        | 11.5        | 5.0         | 17.5        | Ф0.6        | 4+4                | 100          | 20-30                     |
| EFD20-2 | 2    | 21.5        | 21.5        | 11.5        | 3.75        | 17.5        | Ф0.6        | 5+5                | 100          | 20-30                     |
| EFD25   | 2    | 26.0        | 27.0        | 16.0        | 5.0         | 22.5        | Ф0.8        | 5+5                | 100          | 30-60                     |
| EFD30   | 3    | 31.0        | 32.2        | 17.5        | 5.0         | 27.5        | Ф0.8        | 6+6                | 100          | 50-100                    |

## - MECHANICAL

www.lacoonelec.com | info@lacoonelec.com | +86 769-2285 8266, +86 150 1386 2126, +86 137 9880 8246

2/2